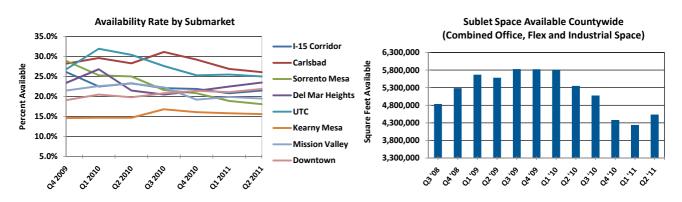

## **Hughes Marino Market Dashboard San Diego Office Update** 2nd Quarter 2011

|                 | Sublet Available | Direct Available | Total Available | Leased     | Existing RBA |
|-----------------|------------------|------------------|-----------------|------------|--------------|
| I-15 Corridor   | 127,715          | 2,311,348        | 2,439,063       | 9,331,799  | 11,333,393   |
|                 | 1.1%             | 20.4%            | 21.5%           | 82.3%      |              |
| Carlsbad        | 167,961          | 1,492,993        | 1,660,954       | 5,004,328  | 6,353,207    |
|                 | 2.6%             | 23.5%            | 26.1%           | 78.8%      |              |
| Sorrento Mesa   | 86,935           | 1,279,773        | 1,366,708       | 6,489,907  | 7,563,044    |
|                 | 1.1%             | 16.9%            | 18.1%           | 85.8%      |              |
| Del Mar Heights | 229,301          | 655,329          | 884,630         | , ,        | 3,757,306    |
|                 | 6.1%             |                  |                 | 87.4%      |              |
| итс             | 382,090          | 1,301,301        | 1,683,391       | 5,571,625  | 6,743,723    |
|                 | 5.7%             | 19.3%            |                 | 82.6%      |              |
| Kearny Mesa     | 57,926           | 1,246,338        | 1,304,264       | 7,338,749  | 8,369,533    |
|                 | 0.7%             | 14.9%            | 15.6%           | 87.7%      |              |
| Mission Valley  | 48,246           | 1,278,776        | 1,327,022       | 5,902,531  | 6,818,207    |
|                 | 0.7%             | 18.8%            | 19.5%           | 86.6%      |              |
| Downtown        | 202,318          | 2,638,299        | 2,840,617       | 10,748,425 | 12,964,814   |
|                 | 1.6%             | 20.3%            | 21.9%           | 82.9%      |              |