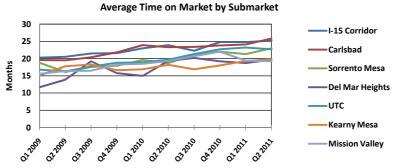

## **Hughes Marino Market Trends San Diego Office Update**

## 2nd Quarter 2011



## **Total Space Available Countywide** (Combined Office, Flex and Industrial Space)







## **Hughes Marino Market Dashboard San Diego Office Update** 2nd Quarter 2011

|                 | Sublet Available | Direct Available | Total Available | Leased     | Existing RBA |
|-----------------|------------------|------------------|-----------------|------------|--------------|
| I-15 Corridor   | 127,715          | 2,311,348        | 2,439,063       | 9,331,799  | 11,333,393   |
|                 | 1.1%             | 20.4%            | 21.5%           | 82.3%      |              |
| Carlsbad        | 167,961          | 1,492,993        | 1,660,954       | 5,004,328  | 6,353,207    |
|                 | 2.6%             | 23.5%            | 26.1%           | 78.8%      |              |
|