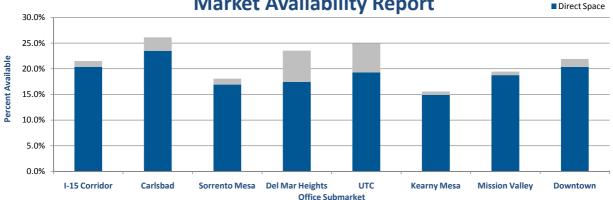

## **Hughes Marino Market Dashboard San Diego Office Update** 2nd Quarter 2011

|                 | Sublet Available | Direct Available | Total Available | Leased     | Existing RBA |
|-----------------|------------------|------------------|-----------------|------------|--------------|
| I-15 Corridor   | 127,715          | 2,311,348        | 2,439,063       | 9,331,799  | 11,333,393   |
|                 | 1.1%             | 20.4%            | 21.5%           | 82.3%      |              |
| Carlsbad        | 167,961          | 1,492,993        | 1,660,954       | 5,004,328  | 6,353,207    |
|                 | 2.6%             | 23.5%            | 26.1%           | 78.8%      |              |
| Sorrento Mesa   | 86,935           | 1,279,773        | 1,366,708       | 6,489,907  | 7,563,044    |
|                 | 1.1%             | 16.9%            | 18.1%           | 85.8%      |              |
| Del Mar Heights | 229,301          | 655,329          | 884,630         | , ,        | 3,757,306    |
|                 | 6.1%             |                  |                 | 87.4%      |              |
| итс             | 382,090          | 1,301,301        | 1,683,391       | 5,571,625  | 6,743,723    |
|                 | 5.7%             | 19.3%            |                 | 82.6%      |              |
| Kearny Mesa     | 57,926           | 1,246,338        | 1,304,264       | 7,338,749  | 8,369,533    |
|                 | 0.7%             | 14.9%            | 15.6%           | 87.7%      |              |
| Mission Valley  | 48,246           | 1,278,776        | 1,327,022       | 5,902,531  | 6,818,207    |
|                 | 0.7%             | 18.8%            | 19.5%           | 86.6%      |              |
| Downtown        | 202,318          | 2,638,299        | 2,840,617       | 10,748,425 | 12,964,814   |
|                 | 1.6%             | 20.3%            | 21.9%           | 82.9%      |              |

■ Sublet Space

\*Excludes Under Construction Product