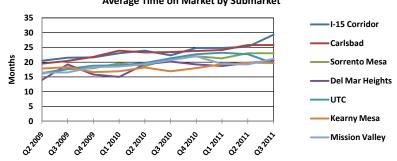

## Hughes Marino Market Trends San Diego Office Update 3rd Quarter 2011

## Average Time on Market by Submarket



## Total Space Available Countywide (Combined Office, Flex and Industrial Space)









0.0%

I-15 Corridor

Carlsbad

Sorrento Mesa

## Hughes Marino Market Dashboard San Diego Office Update 3rd Quarter 2011

|                 | Sublet Available | Direct Available | Total Available | Leased     | Existing RBA |
|-----------------|------------------|------------------|-----------------|------------|--------------|
| I-15 Corridor   | 116,270          | 1,920,694        | 2,036,964       | 9,604,390  | 11,323,445   |
|                 | 1.0%             | 17.0%            | 18.0%           | 84.8%      |              |
| Carlsbad        | 183,004          | 1,495,327        | 1,678,331       | 5,032,883  | 6,350,435    |
|                 | 2.9%             | 23.5%            | 26.4%