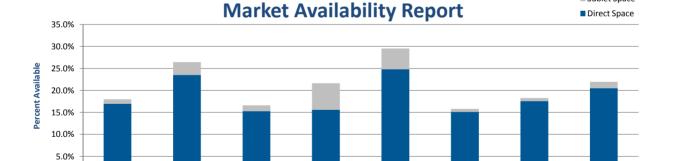

## Total Space Available Countywide (Combined Office, Flex and Industrial Space)

0.0%

I-15 Corridor

Carlsbad

Sorrento Mesa

**Del Mar Heights** 

Office Submarket
\*Excludes Under Construction Product

**Kearny Mesa** 

Mission Valley

■ Sublet Space

Downtown

## Hughes Marino Market Dashboard San Diego Office Update 3rd Quarter 2011

|                 | Sublet Available | Direct Available | Total Available | Leased     | Existing RBA |
|-----------------|------------------|------------------|-----------------|------------|--------------|
| I-15 Corridor   | 116,270          | 1,920,694        | 2,036,964       | 9,604,390  | 11,323,445   |
|                 | 1.0%             | 17.0%            | 18.0%           | 84.8%      |              |
| Carlsbad        | 183,004          | 1,495,327        | 1,678,331       | 5,032,883  | 6,350,435    |
|                 | 2.9%             | 23.5%            | 26.4%           | 79.3%      |              |
| Sorrento Mesa   | 96,252           | 1,132,881        | 1,229,133       | 6,505,655  | 7,404,163    |
|                 | 1.3%             | 15.3%            | 16.6%           | 87.9%      |              |
| Del Mar Heights | 227,387          | 585,195          | 812,582         | 3,254,016  | 3,756,896    |
|                 | 6.1%             | 15.6%            | 21.6%           | 86.6%      |              |
| итс             | 317,327          | 1,669,161        | 1,986,488       | 5,619,839  | 6,724,486    |
|                 | 4.7%             | 24.8%            | 29.5%           |            |              |
| Kearny Mesa     | 57,926           | 1,266,563        | 1,324,489       | 7,352,321  | 8,376,249    |
|                 | 0.7%             | 15.1%            | 15.8%           | 87.8%      |              |
| Mission Valley  | 47,356           | 1,203,195        | 1,250,551       | 5,952,890  | 6,842,512    |
|                 | 0.7%             | 17.6%            | 18.3%           | 87.0%      |              |
| Downtown        | 184,309          | 2,656,654        | 2,840,963       | 10,830,632 | 12,943,722   |
|                 | 1.4%             | 20.5%            | 21.9%           | 83.7%      |              |