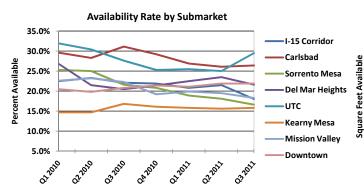

## Hughes Marino Market Dashboard San Diego Office Update 3rd Quarter 2011

|                 | Sublet Available | Direct Available | Total Available | Leased     | Existing RBA |
|-----------------|------------------|------------------|-----------------|------------|--------------|
| I-15 Corridor   | 116,270          | 1,920,694        | 2,036,964       | 9,604,390  | 11,323,445   |
|                 | 1.0%             | 17.0%            | 18.0%           | 84.8%      |              |
| Carlsbad        | 183,004          | 1,495,327        | 1,678,331       | 5,032,883  | 6,350,435    |
|                 | 2.9%             | 23.5%            | 26.4%           | 79.3%      |              |
| Sorrento Mesa   | 96,252           | 1,132,881        | 1,229,133       | 6,505,655  | 7,404,163    |
|                 | 1.3%             | 15.3%            | 16.6%           | 87.9%      |              |
| Del Mar Heights | 227,387          | 585,195          | 812,582         | 3,254,016  | 3,756,896    |
|                 | 6.1%             | 15.6%            | 21.6%           | 86.6%      |              |
| итс             | 317,327          | 1,669,161        | 1,986,488       | 5,619,839  | 6,724,486    |
|                 | 4.7%             | 24.8%            | 29.5%           |            |              |
| Kearny Mesa     | 57,926           | 1,266,563        | 1,324,489       | 7,352,321  | 8,376,249    |
|                 | 0.7%             | 15.1%            | 15.8%           | 87.8%      |              |
| Mission Valley  | 47,356           | 1,203,195        | 1,250,551       | 5,952,890  | 6,842,512    |
|                 | 0.7%             | 17.6%            | 18.3%           | 87.0%      |              |
| Downtown        | 184,309          | 2,656,654        | 2,840,963       | 10,830,632 | 12,943,722   |
|                 | 1.4%             | 20.5%            | 21.9%           | 83.7%      |              |

**Del Mar Heights** 

Office Submarket
\*Excludes Under Construction Product

**Kearny Mesa** 

Mission Valley

■ Sublet Space

Downtown